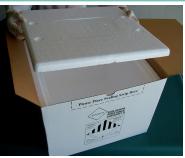

## Central Laboratories

Select Large Cryobox Shipper.

Secure lid on cryobox.

Remove foam lid.

Insert cryobox into 95kPa bag.

Place 30 lbs (13.61kg) of dry ice on top.

Place frozen cryovials in cryobox.

Seal 95kPa bag.

Secure foam lid.

Place yellow copies of reqs. on top.

Repeat cryobox packaging instructions, as provided above, for up to four additional cryoboxes.

on next

Stack up to 5 cryoboxes in foam box.