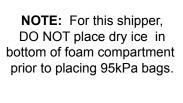

## Central Laboratories

Select Large Cryobox Shipper.

Secure lid on cryobox.

Remove foam lid.

Insert cryobox into 95kPa bag.

Place 30 lbs (13.61kg) of dry ice on top.

Place frozen cryovials in cryobox.

Seal 95kPa bag.