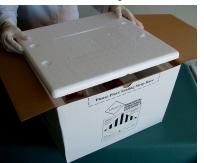

## Central Laboratories

Select Large Cryobox Shipper.

Secure lid on cryobox.

Remove foam lid.

Insert cryobox into 95kPa bag.

Place 30 lbs (13.61kg) of dry ice on top.

Place frozen cryovials in cryobox.

Seal 95kPa bag.

Secure foam lid.

Place yellow copies of reqs. on top.

Repeat cryobox packaging instructions, as provided above, for up to four additional cryoboxes.

on next

Stack up to 5 cryoboxes in foam box.