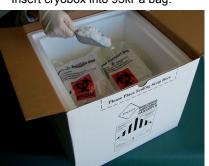

## Central Laboratories

Select Large Cryobox Shipper.

Secure lid on cryobox.

Remove foam lid.

Insert cryobox into 95kPa bag.

Place 30 lbs (13.61kg) of dry ice on top.

Place frozen cryovials in cryobox.

Seal 95kPa bag.