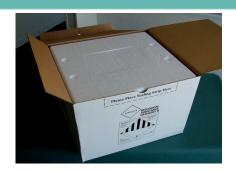

## Central Laboratories

Select Large Cryobox Shipper.

Secure lid on cryobox.

Remove foam lid.

Insert cryobox into 95kPa bag.

Place 30 lbs (13.61kg) of dry ice on top.

Place frozen cryovials in cryobox.

Seal 95kPa bag.

Secure foam lid.

Place yellow copies of reqs. on top.

Repeat cryobox packaging instructions, as provided above, for up to four additional cryoboxes.

on next

Stack up to 5 cryoboxes in foam box.