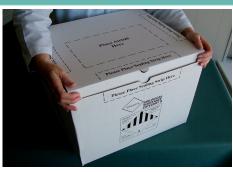

## Central Laboratories

Fold side flaps of shipper.

Secure shipper lid.

Place adhesive strip on shipper .

Place completed airbill on shipper

Print dry ice wt. on shipper, as shown.