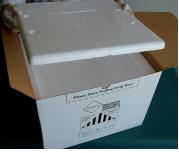

## Central Laboratories

Select Large Cryobox Shipper.

Secure lid on cryobox.

Remove foam lid.

Insert cryobox into 95kPa bag.

Place 30 lbs (13.61kg) of dry ice on top.

Place frozen cryovials in cryobox.

Seal 95kPa bag.

Secure foam lid.

Place yellow copies of reqs. on top.

Repeat cryobox packaging instructions, as provided above, for up to four additional cryoboxes.

on next

Stack up to 5 cryoboxes in foam box.