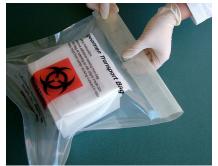

## Central Laboratories

Select Large Cryobox Shipper.

Secure lid on cryobox.

Remove foam lid.

Insert cryobox into 95kPa bag.

Place 30 lbs (13.61kg) of dry ice on top.

Place frozen cryovials in cryobox.

Seal 95kPa bag.