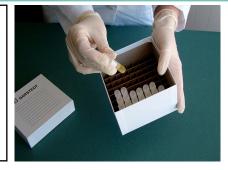

## Central Laboratories

Select Large Cryobox Shipper.

Secure lid on cryobox.

Remove foam lid.

Insert cryobox into 95kPa bag.

Place 30 lbs (13.61kg) of dry ice on top.

Place frozen cryovials in cryobox.

Seal 95kPa bag.