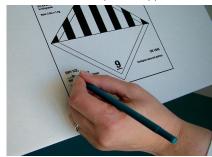

## Central Laboratories

Fold side flaps of shipper.

Secure shipper lid.

Place adhesive strip on shipper .

Place completed airbill on shipper

Print dry ice wt. on shipper, as shown.