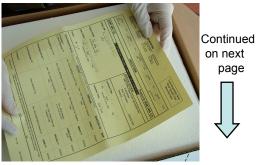

Secure foam lid.

Place yellow copies of reqs. on top.

Repeat cryobox packaging instructions, as provided above, for up to four additional cryoboxes.

on next

Stack up to 5 cryoboxes in foam box.