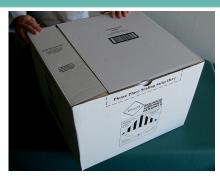

## Central Laboratories

Fold side flaps of shipper.

Secure shipper lid.

Place adhesive strip on shipper .

Place completed airbill on shipper

Print dry ice wt. on shipper, as shown.