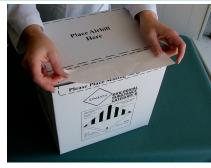

## Central Laboratories

Fold side flaps of shipper.

Secure shipper lid.

Place adhesive strip on shipper .

Place completed airbill on shipper.

Print dry ice wt. on shipper, as shown.