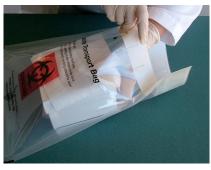

## Central Laboratories

Select Medium Cryobox Shipper.

Remove foam lid.

Place 4 lbs (1.82 kg) of dry ice in bottom. Place frozen cryovials in cryobox.

Secure lid on cryobox.

Insert cryobox into 95kPa bag.

Seal 95kPa bag.