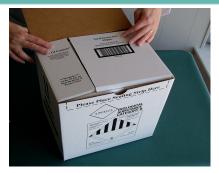

## Central Laboratories

Fold side flaps of shipper.

Secure shipper lid.

Place adhesive strip on shipper .

Place completed airbill on shipper.

Print dry ice wt. on shipper, as shown.