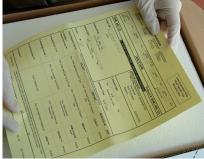

Place 1 cryobox on top of dry ice.

Repeat cryobox packaging instructions, as provided above, for second cryobox.

Place 10 lbs (4.54kg) of dry ice on top.

Secure foam lid.

Place yellow copies of reqs. on top.