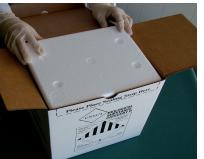

Place 1 cryobox on top of dry ice.

Repeat cryobox packaging instructions, as provided above, for second cryobox.

Place 10 lbs (4.54kg) of dry ice on top.

Secure foam lid.

Place yellow copies of reqs. on top.

## Central Laboratories

Fold side flaps of shipper.

Secure shipper lid.

Place adhesive strip on shipper .

Place completed airbill on shipper.

Print dry ice wt. on shipper, as shown.