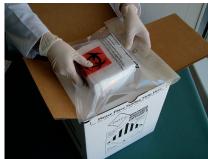

Place 1 cryobox on top of dry ice.

Repeat cryobox packaging instructions, as provided above, for second cryobox.

Place 10 lbs (4.54kg) of dry ice on top.

Secure foam lid.

Place yellow copies of reqs. on top.