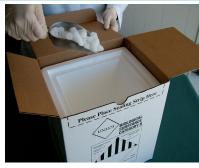

## Central Laboratories

Select Medium Cryobox Shipper.

Remove foam lid.

Place 4 lbs (1.82 kg) of dry ice in bottom. Place frozen cryovials in cryobox.

Secure lid on cryobox.

Insert cryobox into 95kPa bag.

Seal 95kPa bag.

Place 1 cryobox on top of dry ice.

Repeat cryobox packaging instructions, as provided above, for second cryobox.

Place 10 lbs (4.54kg) of dry ice on top.

Secure foam lid.

Place yellow copies of reqs. on top.