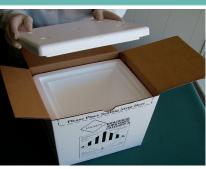

## Central Laboratories

Select Medium Cryobox Shipper.

Remove foam lid.

Place 4 lbs (1.82 kg) of dry ice in bottom. Place frozen cryovials in cryobox.

Secure lid on cryobox.

Insert cryobox into 95kPa bag.

Seal 95kPa bag.

Place 1 cryobox on top of dry ice.

Repeat cryobox packaging instructions, as provided above, for second cryobox.

Place 10 lbs (4.54kg) of dry ice on top.

Secure foam lid.

Place yellow copies of reqs. on top.