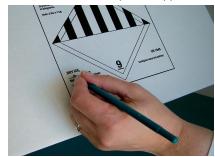

## Central Laboratories

Fold side flaps of shipper.

Secure shipper lid.

Place adhesive strip on shipper .

Place completed airbill on shipper.

Print dry ice wt. on shipper, as shown.