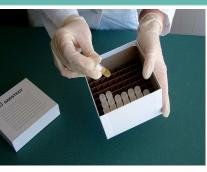

## Central Laboratories

Select Medium Cryobox Shipper.

Remove foam lid.

Place 4 lbs (1.82 kg) of dry ice in bottom. Place frozen cryovials in cryobox.

Secure lid on cryobox.

Insert cryobox into 95kPa bag.

Seal 95kPa bag.