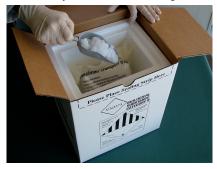

## Central Laboratories

Select Medium Cryobox Shipper.

Remove foam lid.

Place 4 lbs (1.82 kg) of dry ice in bottom. Place frozen cryovials in cryobox.

Secure lid on cryobox.

Insert cryobox into 95kPa bag.

Seal 95kPa bag.

Place 1 cryobox on top of dry ice.

Repeat cryobox packaging instructions, as provided above, for second cryobox.

Place 10 lbs (4.54kg) of dry ice on top.

Secure foam lid.

Place yellow copies of reqs. on top.