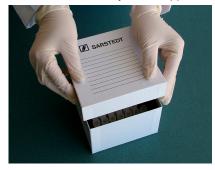

## Central Laboratories

Select Medium Cryobox Shipper.

Remove foam lid.

Place 4 lbs (1.82 kg) of dry ice in bottom. Place frozen cryovials in cryobox.

Secure lid on cryobox.

Insert cryobox into 95kPa bag.

Seal 95kPa bag.