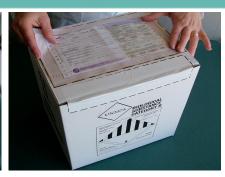

## Central Laboratories

Fold side flaps of shipper.

Secure shipper lid.

Place adhesive strip on shipper .

Place completed airbill on shipper.

Print dry ice wt. on shipper, as shown.