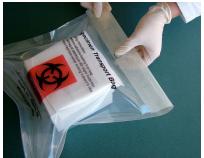

Place 1 cryobox on top of dry ice.

Repeat cryobox packaging instructions, as provided above, for second cryobox.

Place 10 lbs (4.54kg) of dry ice on top.

Secure foam lid.

Place yellow copies of reqs. on top.