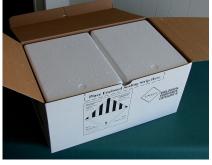

## **Pack Ambient Compartment**

Select Frozen-Ambient Combo Shipper.

Remove foam box lids.

Remove 1 polar pack.

A Symbol of Excellence

**Central Laboratories** 

Place polar pack on top of 95kPa bag.

Place foam lid on ambient section.