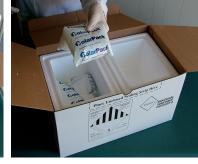

## Pack Frozen Compartment

2<sup>nd</sup> foam box is for frozen specimens. Place 2.5 lbs (1.14 kg) of dry ice in bottom. Place up to 3 95kPa bags on ice.

Place lid on foam box.

Place adhesive strip on shipper .