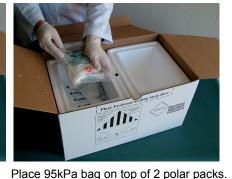

## **Pack Ambient Compartment**

Select Frozen-Ambient Combo Shipper.

Remove foam box lids.

Remove 1 polar pack.

A Symbol of Excellence

**Central Laboratories** 

Place polar pack on top of 95kPa bag.

Place foam lid on ambient section.