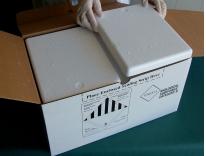

## **ICON Frozen-Ambient Combo Shipper**

(Qualified for 24 hour transits)

## **Pack Ambient Compartment**



Select Frozen-Ambient Combo Shipper.



Remove foam box lids.



Remove 1 polar pack.





A Symbol of Excellence

**Central Laboratories** 



Place polar pack on top of 95kPa bag.

Place foam lid on ambient section.

structions for king the frozen





## **ICON Frozen-Ambient Combo Shipper**

alle.

(Qualified for 24 hour transits)

## Pack Frozen Compartment



2<sup>nd</sup> foam box is for frozen specimens. Place 2.5 lbs (1.14 kg) of dry ice in bottom. Place up to 3 95kPa bags on ice.



Place lid on foam box.



Place adhesive strip on shipper .



Place yellow copies of reqs. on top.



Place completed airbill on shipper.



allb.

Fold side flaps on shipper.



Print dry ice wt. on shipper, as shown.



A Symbol of Excellence



Place 4.0 lbs (1.82 kg) of dry ice on top.



Secure shipper lid.