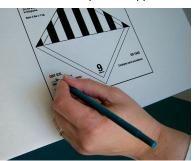

Place yellow copies of reqs. on top.

Place completed airbill on shipper.

allb.

Fold side flaps on shipper.

Print dry ice wt. on shipper, as shown.

A Symbol of Excellence

Place 4.0 lbs (1.82 kg) of dry ice on top.