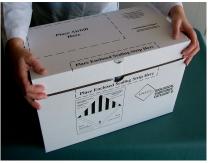

nt**



Select Frozen-Ambient Combo Shipper.



Remove foam box lids.



Remove 1 polar pack.





A Symbol of Excellence

**Central Laboratories** 



Place polar pack on top of 95kPa bag.

Place foam lid on ambient section.

structions for king the frozen





## **ICON Frozen-Ambient Combo Shipper**

alle.

(Qualified for 24 hour transits)

## Pack Frozen Compartment



2<sup>nd</sup> foam box is for frozen specimens. Place 2.5 lbs (1.14 kg) of dry ice in bottom. Place up to 3 95kPa bags on ice.



Place lid on foam box.



Place adhesive strip on shipper .



Place yellow copies of reqs. on top.



Place completed airbill on shipper.



allb.

Fold side flaps on shipper.



Print dry ice wt. on shipper, as shown.



A Symbol of Excellence



Place 4.0 lbs (1.82 kg) of dry ice on top.



Secure shipper lid.