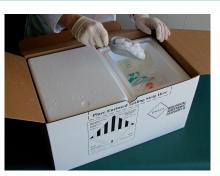

## Pack Frozen Compartment

2<sup>nd</sup> foam box is for frozen specimens. Place 2.5 lbs (1.14 kg) of dry ice in bottom. Place up to 3 95kPa bags on ice.

Place lid on foam box.

Place adhesive strip on shipper .

Place yellow copies of reqs. on top.

Place completed airbill on shipper.

allb.

Fold side flaps on shipper.

Print dry ice wt. on shipper, as shown.

A Symbol of Excellence

Place 4.0 lbs (1.82 kg) of dry ice on top.