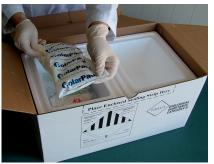

## Pack Frozen Compartment

2<sup>nd</sup> foam box is for frozen specimens. Place 2.5 lbs (1.14 kg) of dry ice in bottom. Place up to 3 95kPa bags on ice.

Place lid on foam box.

Place adhesive strip on shipper .