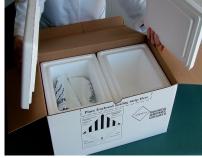

## **Pack Ambient Compartment**

Select Frozen-Ambient Combo Shipper.

Remove foam box lids.

Remove 1 polar pack.

A Symbol of Excellence

**Central Laboratories** 

Place polar pack on top of 95kPa bag.

Place foam lid on ambient section.