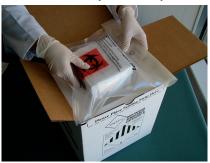

Secure lid on cryobox.

Insert cryobox into 95kPa bag.

Seal 95kPa bag.

Place 1 cryobox on top of dry ice.

Place 4.0 lbs (1.82 kg) of dry ice on top.

Secure foam lid.

Place yellow copies of reqs. on top.

Fold side flaps of shipper.