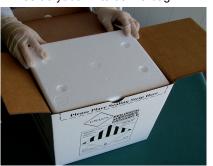

Secure lid on cryobox.

Insert cryobox into 95kPa bag.

Seal 95kPa bag.

Place 1 cryobox on top of dry ice.

Place 4.0 lbs (1.82 kg) of dry ice on top.

Secure foam lid.

Place yellow copies of reqs. on top.

Fold side flaps of shipper.