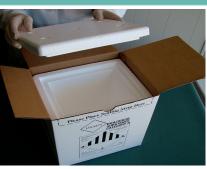

## **ICON Frozen Cryobox Shipper – Small**

**OCON** A Symbol of Excellence

(For 1 cryobox only)

Central Laboratories

Select Small Cryobox Shipper.

Remove foam lid.

Place 2.5 lbs (1.14 kg) of dry ice in bottom. Place frozen cryovials in cryobox.

Secure lid on cryobox.

Insert cryobox into 95kPa bag.

Seal 95kPa bag.

Place 1 cryobox on top of dry ice.

Place 4.0 lbs (1.82 kg) of dry ice on top.

Secure foam lid.

Place yellow copies of reqs. on top.

Fold side flaps of shipper.