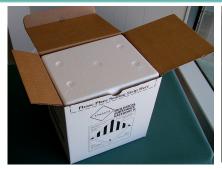

## **ICON Frozen Cryobox Shipper – Small**

**OCON** A Symbol of Excellence

(For 1 cryobox only)

Central Laboratories

Select Small Cryobox Shipper.

Remove foam lid.

Place 2.5 lbs (1.14 kg) of dry ice in bottom. Place frozen cryovials in cryobox.