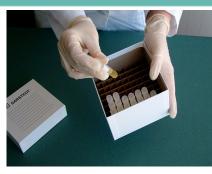

## **ICON Frozen Cryobox Shipper – Small**

**OCON** A Symbol of Excellence

(For 1 cryobox only)

Central Laboratories

Select Small Cryobox Shipper.

Remove foam lid.

Place 2.5 lbs (1.14 kg) of dry ice in bottom. Place frozen cryovials in cryobox.