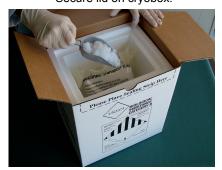

## **ICON Frozen Cryobox Shipper – Small**

**OCON** A Symbol of Excellence

(For 1 cryobox only)

Central Laboratories

Select Small Cryobox Shipper.

Remove foam lid.

Place 2.5 lbs (1.14 kg) of dry ice in bottom. Place frozen cryovials in cryobox.

Secure lid on cryobox.

Insert cryobox into 95kPa bag.

Seal 95kPa bag.

Place 1 cryobox on top of dry ice.

Place 4.0 lbs (1.82 kg) of dry ice on top.

Secure foam lid.

Place yellow copies of reqs. on top.

Fold side flaps of shipper.