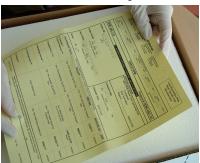

Secure lid on cryobox.

Insert cryobox into 95kPa bag.

Seal 95kPa bag.

Place 1 cryobox on top of dry ice.

Place 4.0 lbs (1.82 kg) of dry ice on top.

Secure foam lid.

Place yellow copies of reqs. on top.

Fold side flaps of shipper.