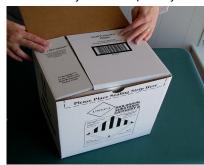

## Central Laboratories

Place adhesive strip on shipper.

Place completed airbill on shipper.

Print dry ice wt. on shipper, as shown.