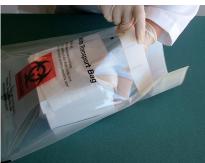

Secure lid on cryobox.

Insert cryobox into 95kPa bag.

Seal 95kPa bag.

Place 1 cryobox on top of dry ice.

Place 4.0 lbs (1.82 kg) of dry ice on top.

Secure foam lid.

Place yellow copies of reqs. on top.

Fold side flaps of shipper.