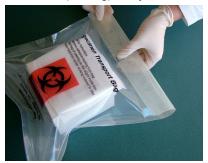

Secure lid on cryobox.

Insert cryobox into 95kPa bag.

Seal 95kPa bag.

Place 1 cryobox on top of dry ice.

Place 4.0 lbs (1.82 kg) of dry ice on top.

Secure foam lid.

Place yellow copies of reqs. on top.

Fold side flaps of shipper.