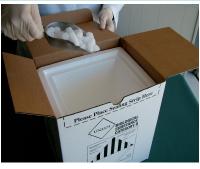

Secure lid on cryobox.

Insert cryobox into 95kPa bag.

Seal 95kPa bag.

Place 1 cryobox on top of dry ice.

Place 4.0 lbs (1.82 kg) of dry ice on top.

Secure foam lid.

Place yellow copies of reqs. on top.

Fold side flaps of shipper.