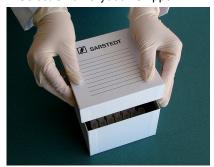

## **ICON Frozen Cryobox Shipper – Small**

**OCON** A Symbol of Excellence

(For 1 cryobox only)

Central Laboratories

Select Small Cryobox Shipper.

Remove foam lid.

Place 2.5 lbs (1.14 kg) of dry ice in bottom. Place frozen cryovials in cryobox.

Secure lid on cryobox.

Insert cryobox into 95kPa bag.

Seal 95kPa bag.

Place 1 cryobox on top of dry ice.

Place 4.0 lbs (1.82 kg) of dry ice on top.

Secure foam lid.

Place yellow copies of reqs. on top.

Fold side flaps of shipper.